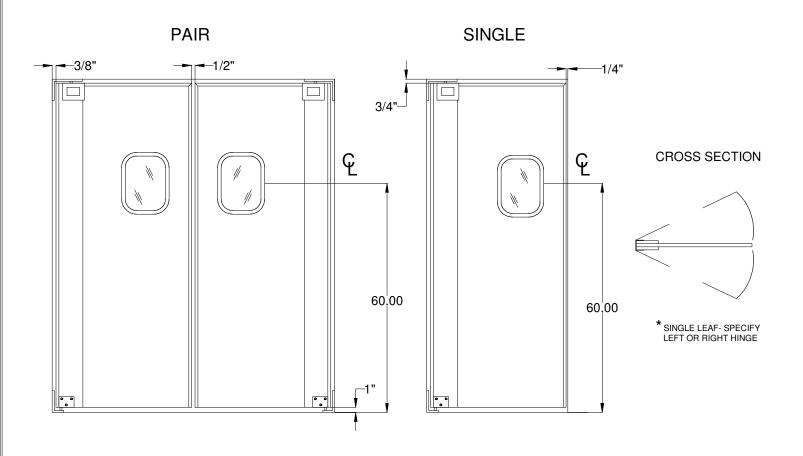

## **FALCON F SERIES SPEC SHEET**

COMPACT LAMINATE SHEET STYLE DOUBLE ACTING DOOR

CONSTRUCTION & INSTALLATION: 1/4" THICK COMPACT PANEL TO HAVE 5" WIDE BACK SPINE CAPPED WITH BRUSHED STAINLESS STEEL CHANNEL FOR ADDED RIGIDITY. FM = METAL COLOR FS = SOLID COLOR FW = WOOD GRAIN. STANDARD WINDOWS ARE 9" X 14" - 1/4" ACRYLIC SET IS A ONE-PIECE SELF-LOCKING RUBBER MOLDING.HINGES ARE SMOOTH SWING OFFSET PIVOT MADE FROM ALL STAINLESS STEEL COVERS AND INCLUDES ALL MOUNTING HARDWARE 1/4" -20 SELF TAPPING WOOD OR METAL SCREWS FOR JAMB BY OTHERS. JAMBS MUST BE SQUARE AND PLUMB WITH A MINIMUM 2 X 4 STUD CONSTRUCTION. JAMBS NEED TO BE REINFORCED AT HINGE LOCATIONS.