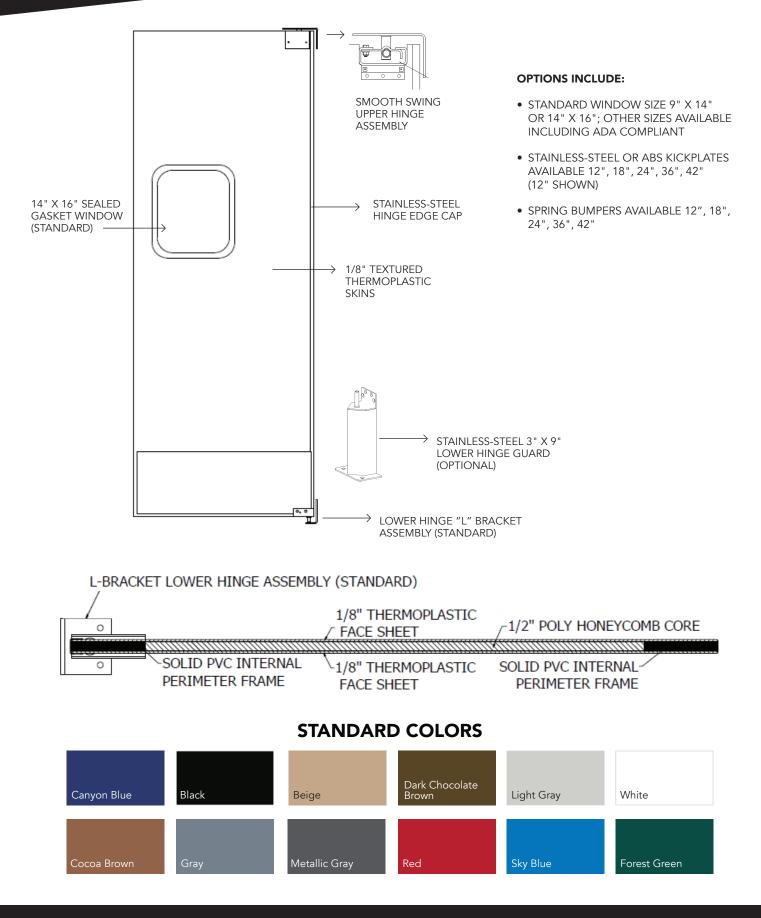

## Our Hawk-HC model brings it all!

With the strength provided by the internal PVC framework and honeycomb polymer core bonded to high impact thermoplastic face sheets, the Hawk-HC provides the function and durability required to get the job done. Often used within the Retail, Big Box and Commercial industries, this model is lightweight and allows the ease of movement through the opening for personnel. The Hawk-HC will withstand the heavier carts, conveyances, and manual pallet jacks often found in these environments.