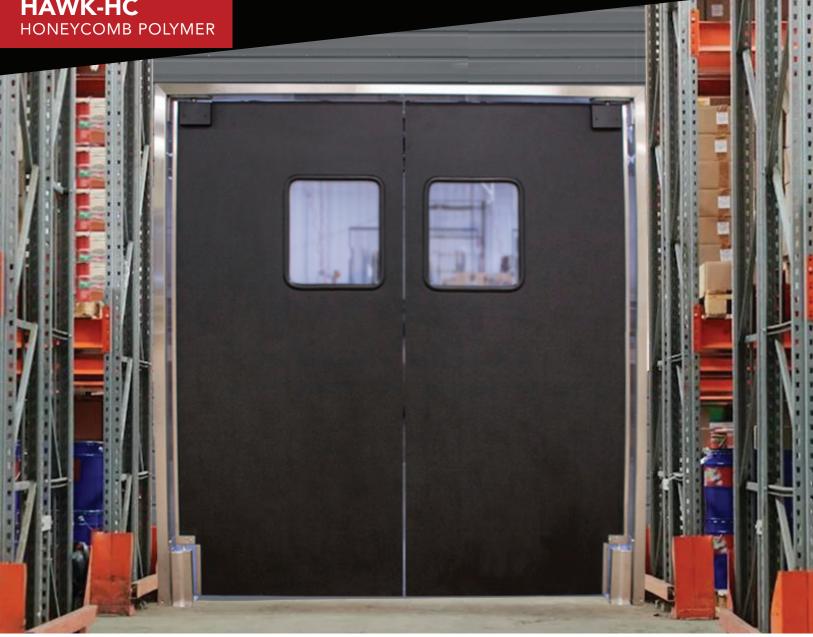

## Our Hawk-HC model brings it all!

With the strength provided by the internal PVC framework and honeycomb polymer core bonded to high impact thermoplastic face sheets, the Hawk-HC provides the function and durability required to get the job done. Often used within the Retail, Big Box and Commercial industries, this model is lightweight and allows the ease of movement through the opening for personnel. The Hawk-HC will withstand the heavier carts, conveyances, and manual pallet jacks often found in these environments.