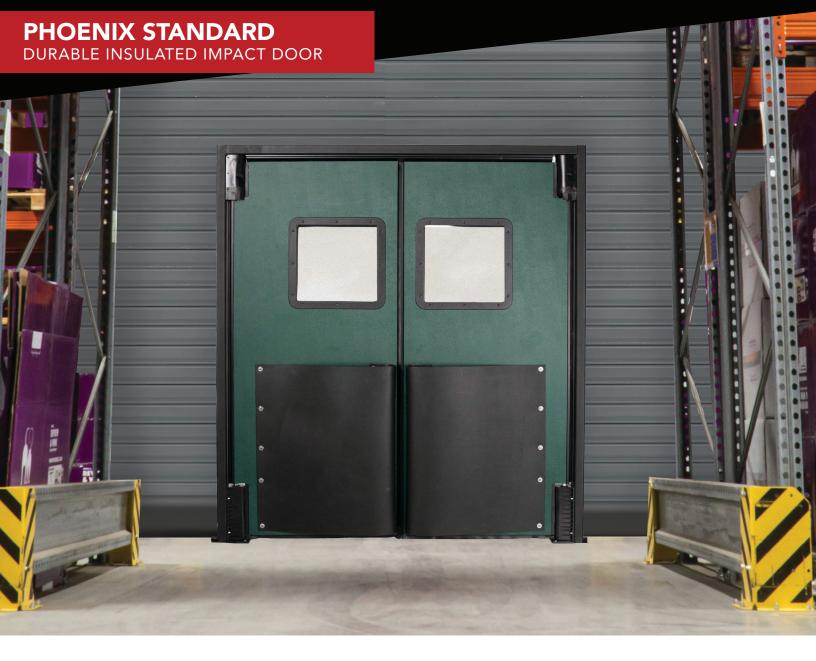

Recommended for food processing, supermarkets, industrial warehouses, manufacturing, and other environments requiring durability in a traffic door. Designed for personnel to forklift traffic.

## The Phoenix Standard - manufactured to be the "go-to" impact traffic door

- Full Height patented internal extruded aluminum back spine increases panel durability.
- Foamed in place urethane core adds energy saving insulation.
- Multiple hardware options including stainless-steel for high washdown applications.
- Built to your exact opening dimensions to ensure excellent perimeter seal.

## **PHOENIX STANDARD** DURABLE INSULATED IMPACT DOOR

7390 Union Centre Boulevard | West Chester, Ohio 45014 | www.PhoenixDoorSystems.com Contact us at 888-263-4082 or Sales@PhoenixDoorSystems.com