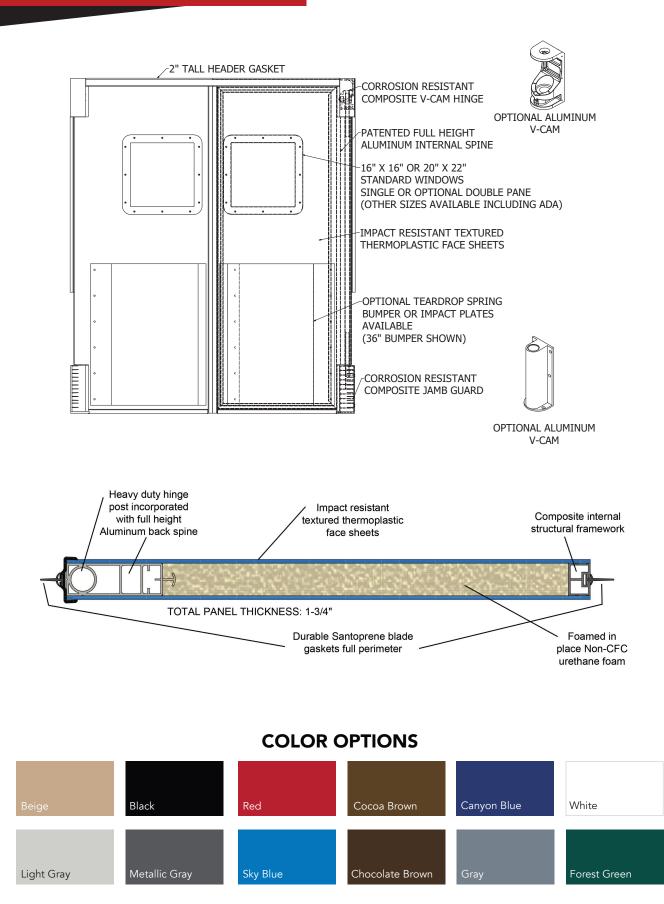

## The Phoenix Standard - manufactured to be the "go-to" impact traffic door

- Full Height patented internal extruded aluminum back spine increases panel durability.
- Foamed in place urethane core adds energy saving insulation.
- Multiple hardware options including stainless-steel for high washdown applications.
- Built to your exact opening dimensions to ensure excellent perimeter seal.